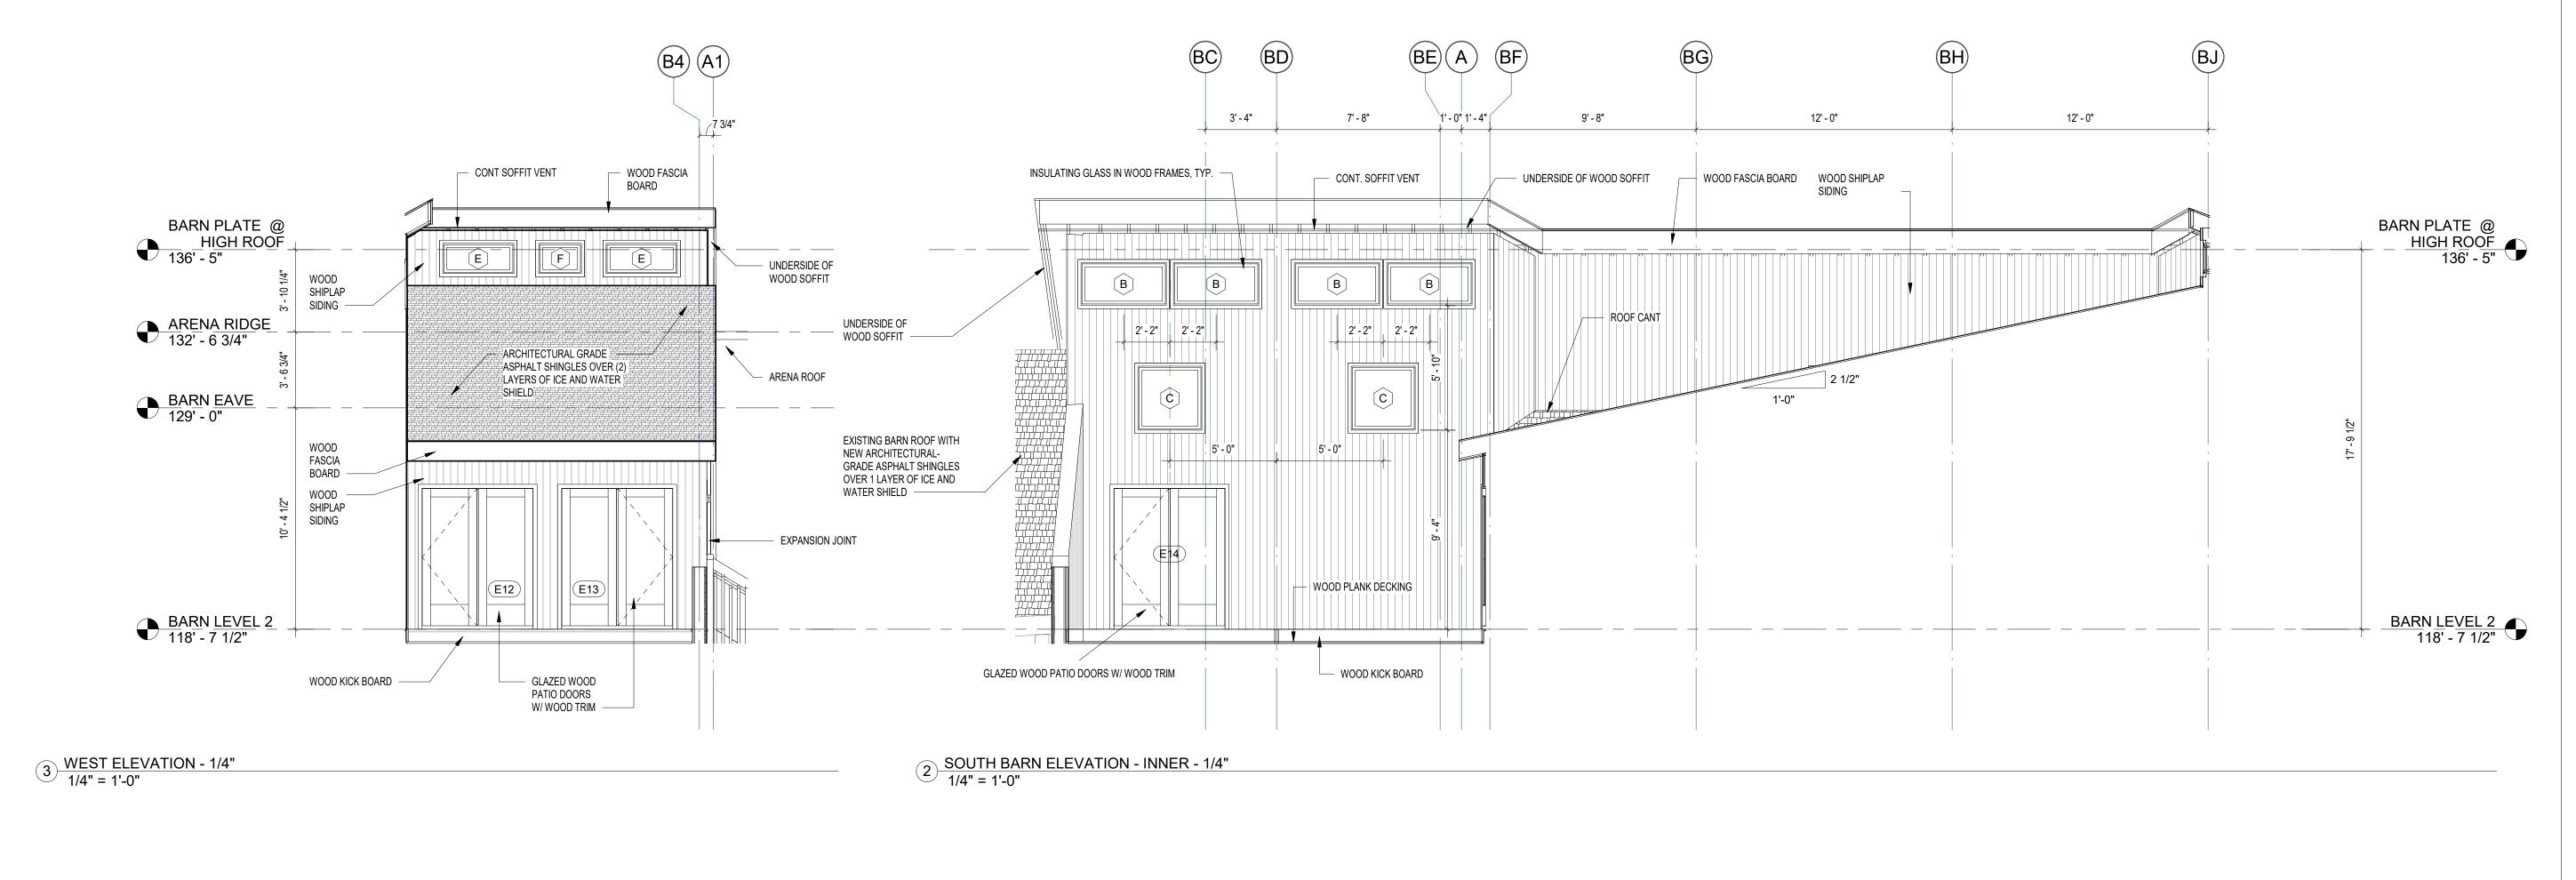

1 SOUTH ELEVATION BARN - OUTER -1/4" 1/4" = 1'-0"

## JAMES T. GUARINO CONSULTING

James T. Guarino, AIA , NCARB - Architect

ArchitectureBuilding Information Modeling

60 North Main Street
Sherborn, Massachusetts 01770-1513
Tel: 617-699-0991 email: jim@jamestguarino.com
www.jamestguarino.com

## WILDSTAR FARM EQUESTRIAN FACILITY

SHERBORN MASSACHUSETTS



Polly Kornblith and Michael Newman 16 Nason Hill Lane Sherborn, Massachusetts, 01770

AMENDED PERMIT SET





BUILDING ELEVATIONS -ENLARGED

Scale: 1/4" = 1'-0"

Job No.: 17001.00

Drawn By: JTG

Date: **12/28/17** 

6/18/2018 7:36:44 PM

A2-0-2