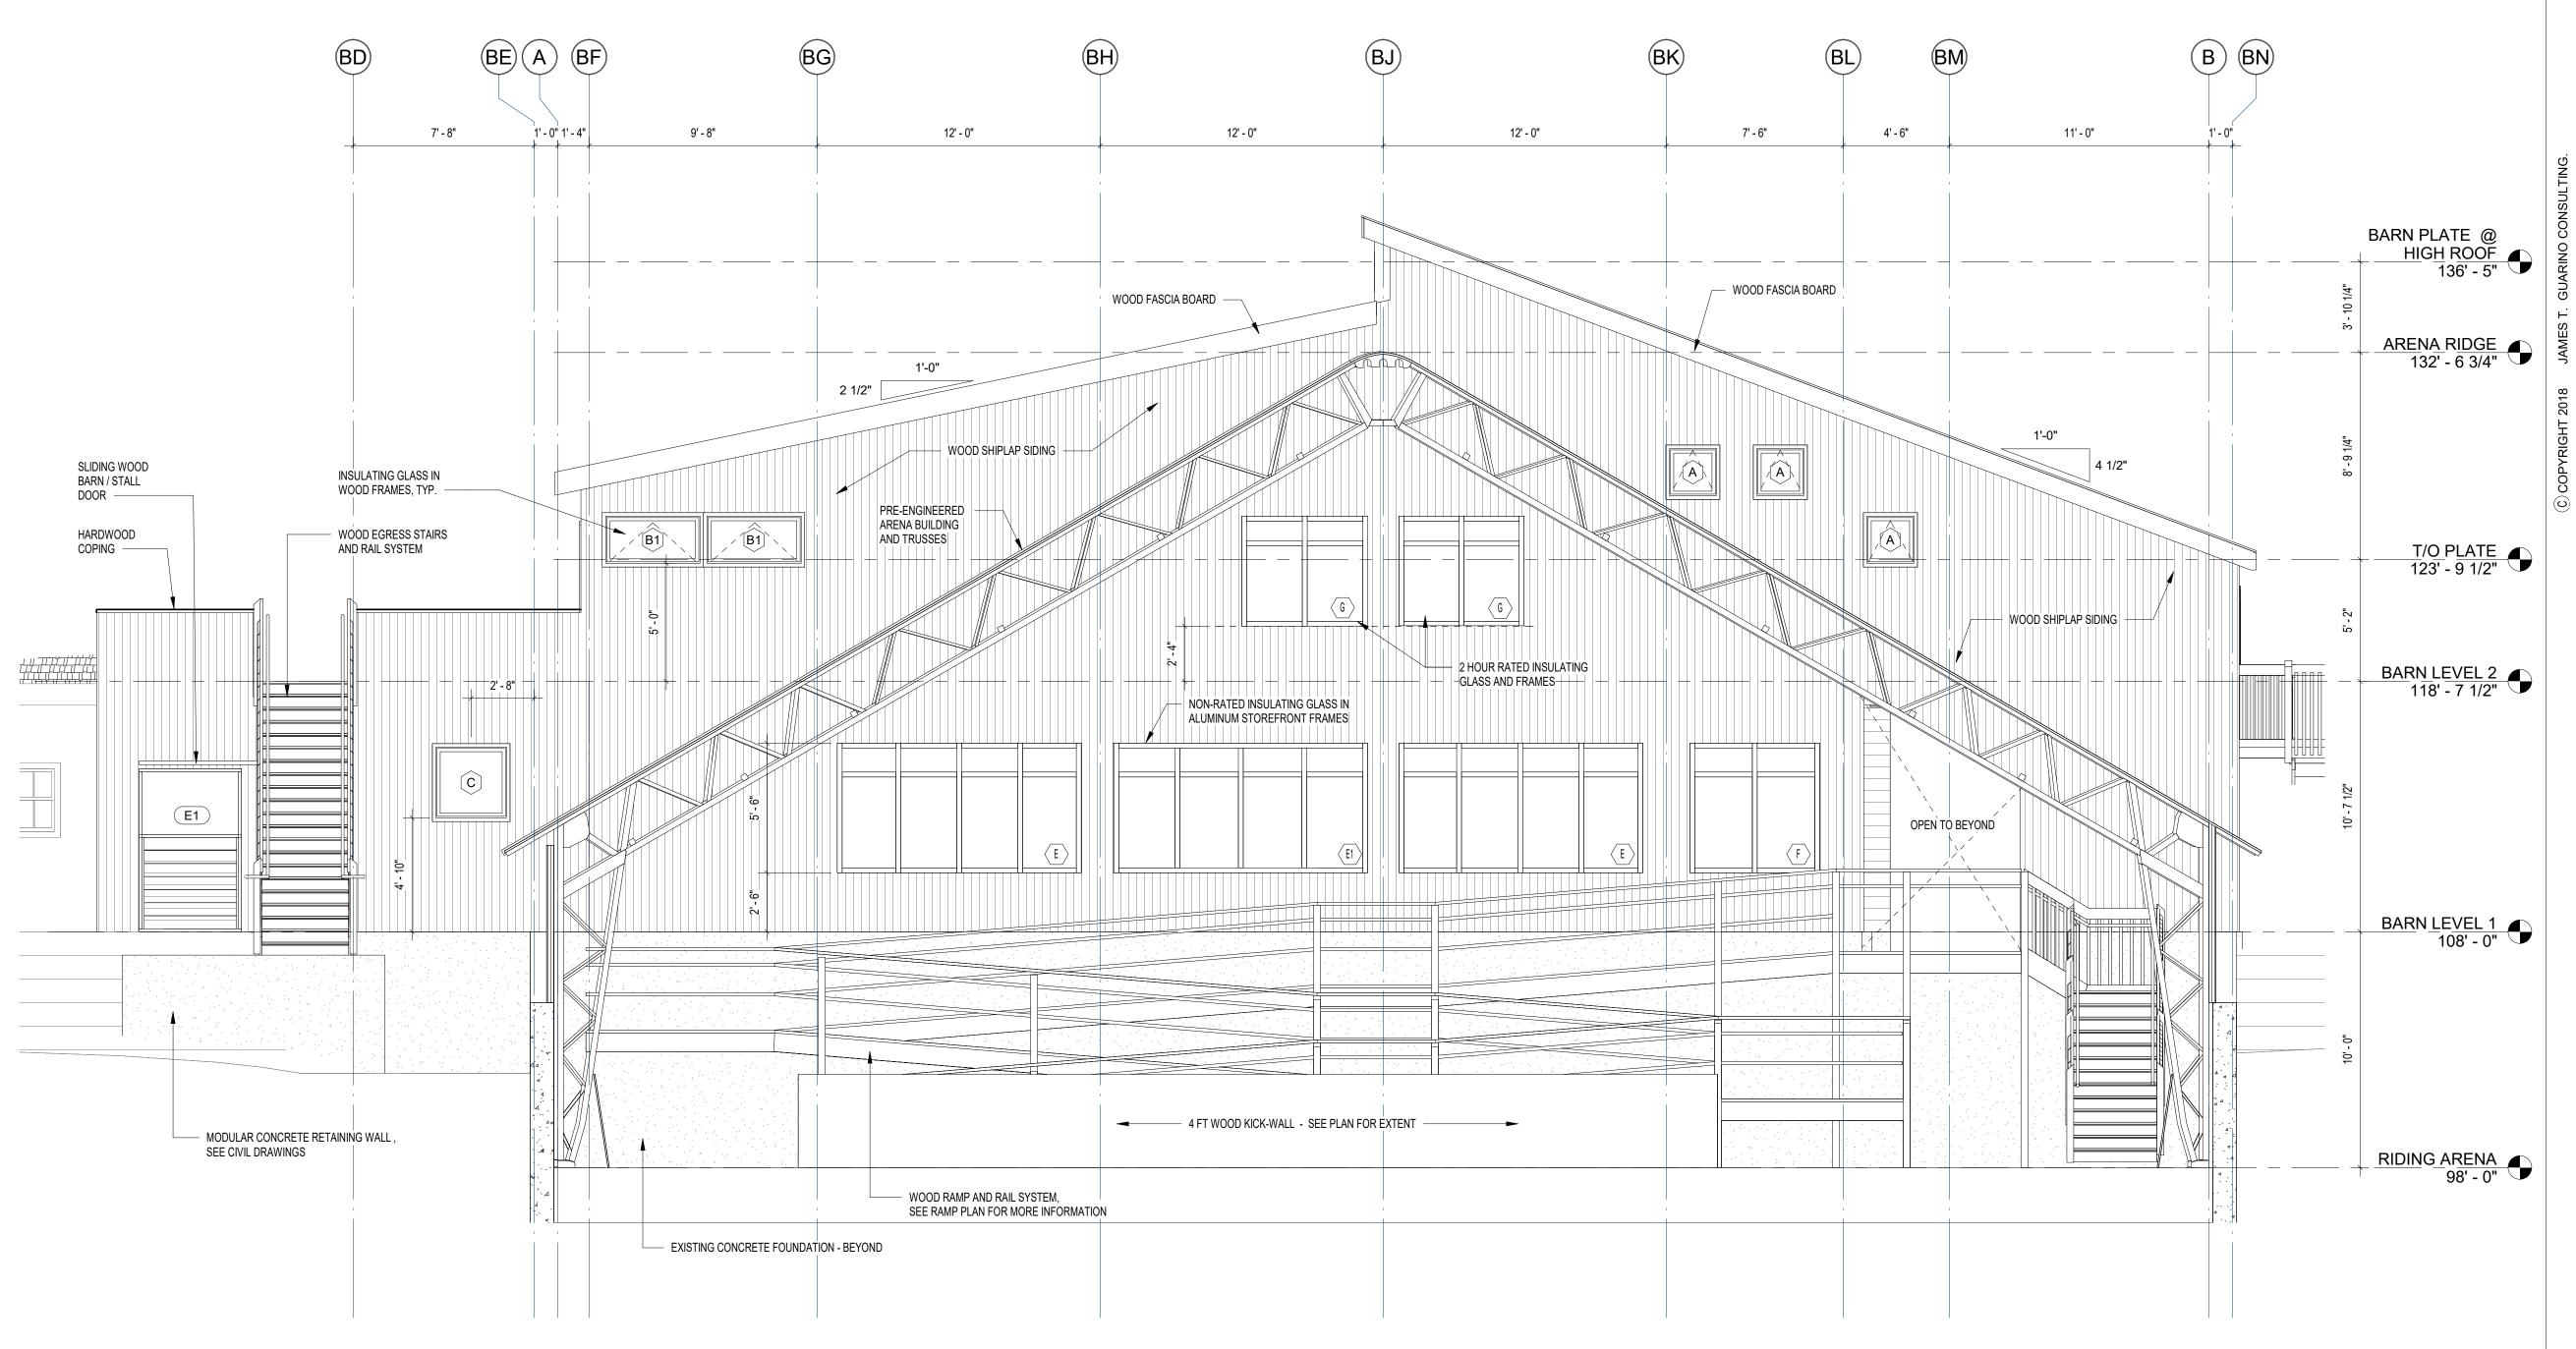

1 SOUTH ELEVATION BARN - OUTER -1/4" 1/4" = 1'-0"

## JAMES T. GUARINO CONSULTING

James T. Guarino, AIA , NCARB - Architect

ArchitectureBuilding Information Modeling

60 North Main Street
Sherborn, Massachusetts 01770-1513
Tel: 617-699-0991 email: jim@jamestguarino.com
www.jamestguarino.com

## WILDSTAR FARM EQUESTRIAN FACILITY

SHERBORN MASSACHUSETTS



Polly Kornblith and Michael Newman 16 Nason Hill Lane Sherborn, Massachusetts, 01770

AMENDED PERMIT SET





BUILDING ELEVATIONS -ENLARGED

Scale: 1/4" = 1'-0"

Job No.: 17001.00

Drawn By: JTG

Date: **12/28/17** 

6/18/2018 7:36:44 PM

A2-0-2